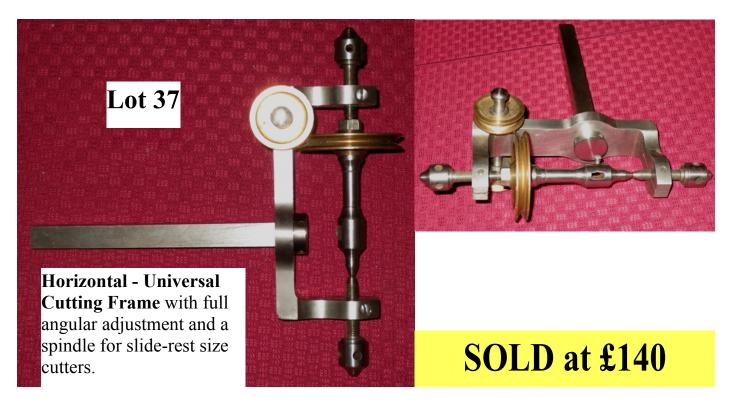

SOLD at £20 Buy it now for £30 or Start bidding at £20

Buy it now for £140 or Start bidding at £90

**Horizontal Cutting Frame** with additional wide jaws and a 1/8" round tungstencarbide cutter

Buy it now for £70