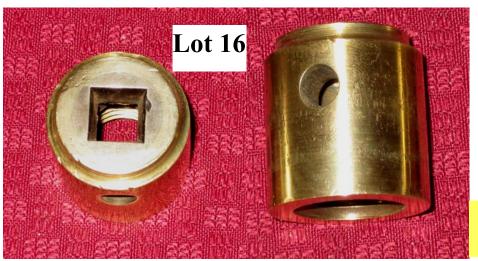

SOLD at £20

**Square Hole Chuck (No.830)** 

Buy it now for £25

or Start bidding at £20

SOLD at £20

SOLD at £30

Buy it now for £40 or Start bidding at £30

Flange Chuck with Prongs 3.5 inches diameter